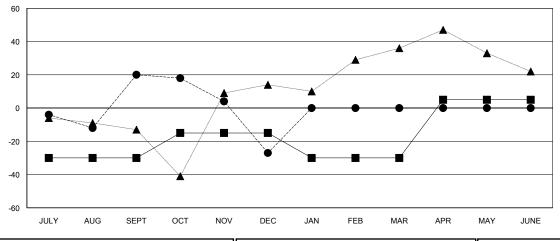

| Members               |                           |                         |                                              |  |  |
|-----------------------|---------------------------|-------------------------|----------------------------------------------|--|--|
| RESULTS FOR 2018-2019 |                           |                         |                                              |  |  |
| QUARTER               | MEMBER GROWTH NET<br>GOAL | MEMBER GROWTH<br>ACTUAL | DROPPED MEMBERS ACTUAL (including transfers) |  |  |
| JULY/AUG/SEPT         | -30                       | 62                      | 37                                           |  |  |
| OCT/NOV/DEC           | 15                        | 37                      | 81                                           |  |  |
| JAN/FEB/MAR           | -15                       | 0                       | 0                                            |  |  |
| APR/MAY/JUNE          | 35                        | 0                       | 0                                            |  |  |
|                       |                           |                         |                                              |  |  |

### GOALS AND ACTUAL MEMBERS CUMULATIVE

| DROPPED CLUBS: 0 |     |
|------------------|-----|
| DROPPED MEMBERS  |     |
| DECEASED         | 6   |
| CLUB CANCELLED   | 0   |
| OTHER            | 112 |
| TOTAL            | 118 |