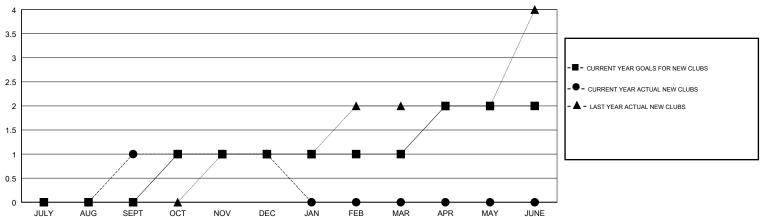

# Clubs Clubs RESULTS FOR 2018-2019 RESULTS FOR 2018-2019 RESULTS FOR 2018-2019 RESULTS FOR 2018-2019 RESULTS FOR 2018-2019

| Clubs                 |               |           |               |  |  |
|-----------------------|---------------|-----------|---------------|--|--|
| RESULTS FOR 2018-2019 |               |           |               |  |  |
| QUARTER               | NEW CLUB GOAL | NEW CLUBS | DROPPED CLUBS |  |  |
|                       |               |           |               |  |  |
| JULY/AUG/SEPT         | 0             | 1         | 0             |  |  |
| OCT/NOV/DEC           | 1             | 0         | 0             |  |  |
| JAN/FEB/MAR           | 0             | 0         | 0             |  |  |
| APR/MAY/JUNE          | 1             | 0         | 0             |  |  |

## GOALS AND ACTUAL NEW CLUBS CUMULATIVE